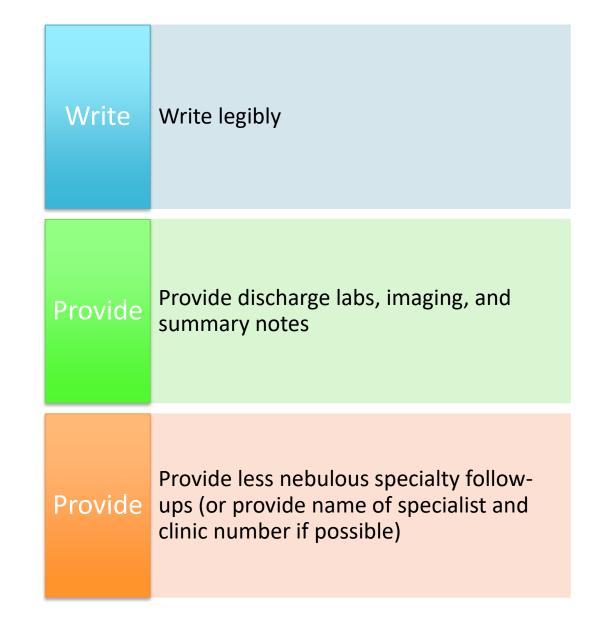

### For ER docs

| Use        | Use Frailty tool consistently                                                                       |
|------------|-----------------------------------------------------------------------------------------------------|
| Understand | Understand what type of facility the patient is coming from                                         |
| Consider   | Consider the family support system (who are the SDM?)                                               |
| Understand | Understand the levels of care and the guidance it provides                                          |
| Refer      | Refer to BEERS/STOP medication list before prescribing medications to elderly patients with frailty |

### For ER docs