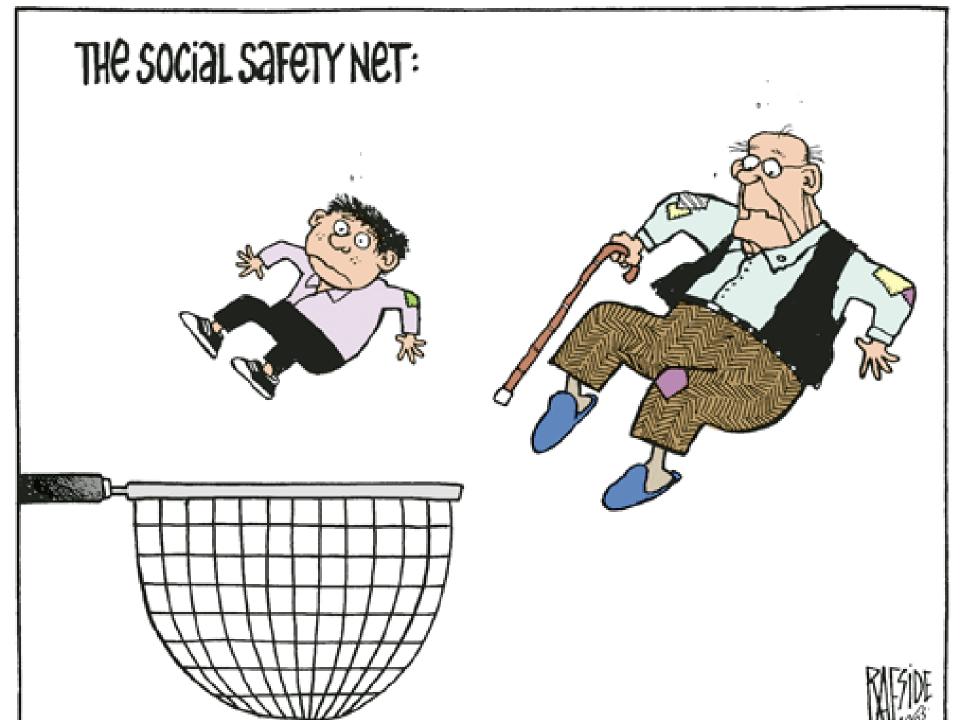

# Other missing information

- Transfer to hospital without notifying the family/POA
- No clear indication who the SDM is
- No clinical notes about progression of the acute presentation
- No documentation of examination
  - The sending RN is often off shift and gone home. Vital signs from a month ago
- Poor documentation of baseline function
- Advanced directives not up-to-date